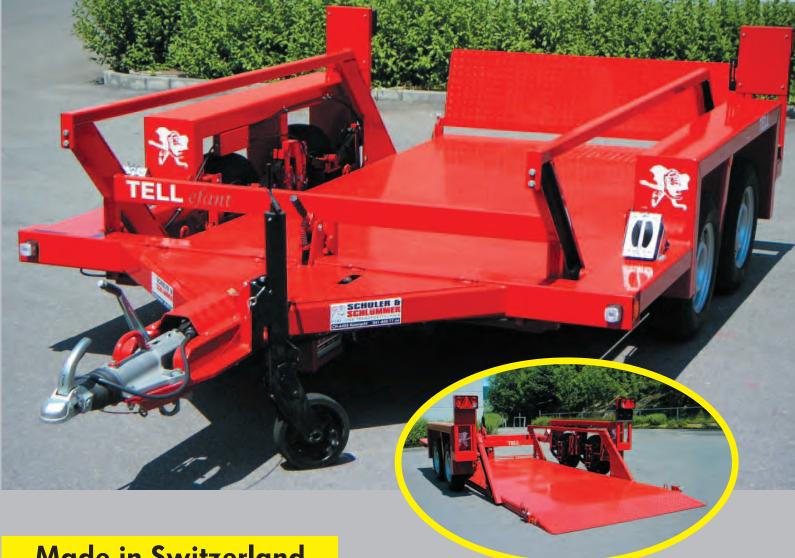

Hydraulic overrun brake

Spare tire with holder

that the trailer is towed safely and securely.

Support wheel with reinforced construction

Modified folding ramp provides underride protection

sion system ensure

Made in Switzerland by

## Made in Switzerland

# ALLROUNDER

Save time and avoid potential accidents! Spare your back and save your energy wisely! Eliminate hassles associated with undersized, steep, and slippery ramps!

### Give us a call!

lockable storage compart ments.