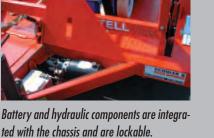

| TELL Your .                                                                                            | Solid Chassis:                    | 10×25 cm Steel-tube chassis<br>diamond-plate steel.                                           |
|--------------------------------------------------------------------------------------------------------|-----------------------------------|-----------------------------------------------------------------------------------------------|
| aulic components are integra-<br>sis and are lockable.                                                 | No Tipping:                       | The trailer can be loaded in vehicle; the platform always                                     |
|                                                                                                        | Large Platform:                   | A 1.80 m wide platform end<br>2 scissor-lifts, up to six palle<br>equipment, etc.             |
|                                                                                                        | Loading Ramp:                     | The platform's flat pitch also<br>ground clearance. Level entr<br>loading safe an easy – espe |
| protected under the drawbar,<br>contact with the platform.                                             | Suspension:                       | We use the best suspension safest, most comfortable ride                                      |
| of the platform serves as the chalso makes it possible to dri-<br>th minimal ground clearance trailer. | <b>Platform Bearings:</b>         | Oversized, self-lubricating b<br>wear-free performance.                                       |
|                                                                                                        | Hydraulic Cylinder:               | A high quality sealed cylind direct contact with the platfo                                   |
|                                                                                                        | Automatic<br>Platform Safety:     | The Platform is automatically to ensure safe transportation                                   |
|                                                                                                        | Lockable Storage<br>Compartments: | The battery and hydraulic co<br>the toolbox, are lockable.                                    |
| EURO-PALLETS                                                                                           | GENERAL CONSTRUCTION              | WORKSHOPS                                                                                     |