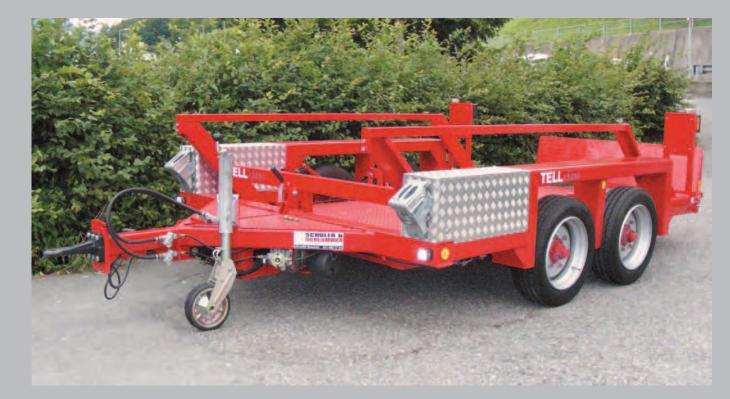

Hydraulic overrun brake

Spare tire with holder

that the trailer is towed safely and securely.

Support wheel with reinforced construction

Modified folding ramp provides underride protection

sion system ensure

| TELL Your .                                                                                            | Solid Chassis:                    | 10×25 cm Steel-tube chassis<br>diamond-plate steel.                                           |
|--------------------------------------------------------------------------------------------------------|-----------------------------------|-----------------------------------------------------------------------------------------------|
| aulic components are integra-<br>sis and are lockable.                                                 | No Tipping:                       | The trailer can be loaded in vehicle; the platform always                                     |
|                                                                                                        | Large Platform:                   | A 1.80 m wide platform end<br>2 scissor-lifts, up to six palle<br>equipment, etc.             |
|                                                                                                        | Loading Ramp:                     | The platform's flat pitch also<br>ground clearance. Level entr<br>loading safe an easy – espe |
| protected under the drawbar,<br>contact with the platform.                                             | Suspension:                       | We use the best suspension safest, most comfortable ride                                      |
| of the platform serves as the chalso makes it possible to dri-<br>th minimal ground clearance trailer. | <b>Platform Bearings:</b>         | Oversized, self-lubricating b<br>wear-free performance.                                       |
|                                                                                                        | Hydraulic Cylinder:               | A high quality sealed cylind direct contact with the platfo                                   |
|                                                                                                        | Automatic<br>Platform Safety:     | The Platform is automatically to ensure safe transportation                                   |
|                                                                                                        | Lockable Storage<br>Compartments: | The battery and hydraulic co<br>the toolbox, are lockable.                                    |
| EURO-PALLETS                                                                                           | GENERAL CONSTRUCTION              | WORKSHOPS                                                                                     |