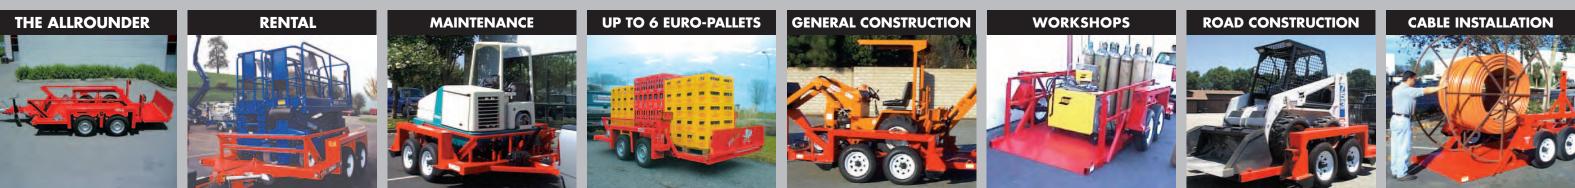

| TELL Your .                                                                                            | Solid Chassis:                    | 10×25 cm Steel-tube chassis<br>diamond-plate steel.                                           |
|--------------------------------------------------------------------------------------------------------|-----------------------------------|-----------------------------------------------------------------------------------------------|
| aulic components are integra-<br>sis and are lockable.                                                 | No Tipping:                       | The trailer can be loaded in vehicle; the platform always                                     |
|                                                                                                        | Large Platform:                   | A 1.80 m wide platform end<br>2 scissor-lifts, up to six palle<br>equipment, etc.             |
|                                                                                                        | Loading Ramp:                     | The platform's flat pitch also<br>ground clearance. Level entr<br>loading safe an easy – espe |
| protected under the drawbar,<br>contact with the platform.                                             | Suspension:                       | We use the best suspension safest, most comfortable ride                                      |
| of the platform serves as the chalso makes it possible to dri-<br>th minimal ground clearance trailer. | <b>Platform Bearings:</b>         | Oversized, self-lubricating b<br>wear-free performance.                                       |
|                                                                                                        | Hydraulic Cylinder:               | A high quality sealed cylind direct contact with the platfo                                   |
|                                                                                                        | Automatic<br>Platform Safety:     | The Platform is automatically to ensure safe transportation                                   |
|                                                                                                        | Lockable Storage<br>Compartments: | The battery and hydraulic co<br>the toolbox, are lockable.                                    |
| EURO-PALLETS                                                                                           | GENERAL CONSTRUCTION              | WORKSHOPS                                                                                     |