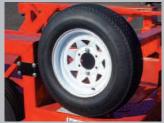

# **Technical Specifications**

| Series                          | Δ ΤΙ.35 Δ                                        |                    | TL60                 |
|---------------------------------|--------------------------------------------------|--------------------|----------------------|
|                                 | <u>TÜV</u> (Models have TÜV approval) <u>TÜV</u> |                    |                      |
| Model                           | 150-275                                          | 180-375            | 180-375              |
| Carrying capacity (approx.)     | 2200 kg                                          | 2050 kg            | 4300 kg              |
| Total weight                    | 3500 kg                                          | 3500 kg            | 6000 kg              |
| Inside loading dimensions in mm | 1500x2750                                        | 1800x3750          | 1800 x 3750          |
| Outside dimensions (W x L) mm   | 2200 x 4800                                      | 2500 x 5800        | 2500 x 5800          |
| Lifting device                  | electric/hydraulic                               | electric/hydraulic | electric/hydraulic   |
| Axles                           | 2                                                | 2                  | 2                    |
| Suspension                      | Leaf spring                                      | Leaf spring        | Leaf spring          |
| Brakes                          | Overrun brakes                                   | Overrun brakes     | ABS / ALB: Air brake |