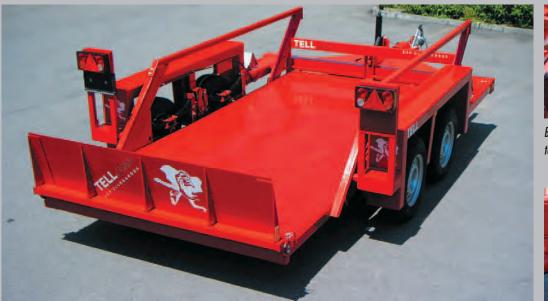

| TELL Your .                                                                                            | Solid Chassis:                    | 10×25 cm Steel-tube chassis<br>diamond-plate steel.                                           |
|--------------------------------------------------------------------------------------------------------|-----------------------------------|-----------------------------------------------------------------------------------------------|
| aulic components are integra-<br>sis and are lockable.                                                 | No Tipping:                       | The trailer can be loaded in vehicle; the platform always                                     |
|                                                                                                        | Large Platform:                   | A 1.80 m wide platform end<br>2 scissor-lifts, up to six palle<br>equipment, etc.             |
|                                                                                                        | Loading Ramp:                     | The platform's flat pitch also<br>ground clearance. Level entr<br>loading safe an easy – espe |
| protected under the drawbar,<br>contact with the platform.                                             | Suspension:                       | We use the best suspension safest, most comfortable ride                                      |
| of the platform serves as the chalso makes it possible to dri-<br>th minimal ground clearance trailer. | <b>Platform Bearings:</b>         | Oversized, self-lubricating b<br>wear-free performance.                                       |
|                                                                                                        | Hydraulic Cylinder:               | A high quality sealed cylind direct contact with the platfo                                   |
|                                                                                                        | Automatic<br>Platform Safety:     | The Platform is automatically to ensure safe transportation                                   |
|                                                                                                        | Lockable Storage<br>Compartments: | The battery and hydraulic co<br>the toolbox, are lockable.                                    |
| EURO-PALLETS                                                                                           | GENERAL CONSTRUCTION              | WORKSHOPS                                                                                     |

ables the loading of: wide machines, ets, cleaning equipment, rolls, light excavation

o enables the loading of equipment with minimal try along the entire width of the platform makes ecially in the winter.