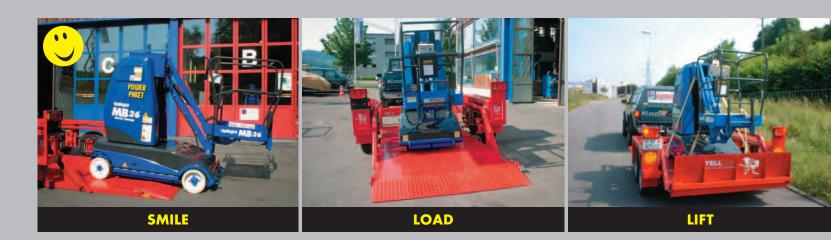

ables the loading of: wide machines, ets, cleaning equipment, rolls, light excavation

o enables the loading of equipment with minimal try along the entire width of the platform makes ecially in the winter.