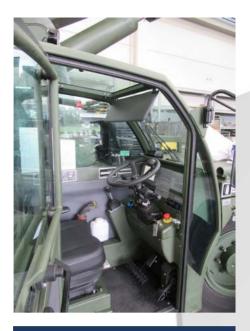

Pedals and steering wheel inside the cabin

DRIVE CONTROL

**SAFETY SYSTEM** 

**OPTIONALS** 