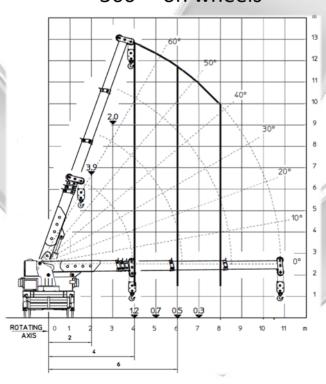

## 360° with outriggers at 50% (optional)

360° - on wheels

Ergonomic operator cabin

Indipendent crossbars and outriggers

Hydraulic winch 16T

Lashing points are considered as option.

VALLA MANITEX SRL Via Leonardo da Vinci 12 29016 - Cortemaggiore (PC) - ITALY