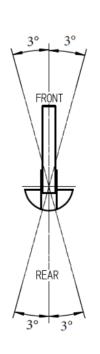

stick inside the cabin                                                                                                                                                                             |

Electronic load moment indicator (LMI) with display for load, boom's position and boom's angle control.

Manual flying jib, radio remote control (for boom, turret, winch), InTouch system®, cabin air conditioning,

Tyco Ansul® fire extinguishing system, self-lubricating system, bonding reel, airport lights, collision avoidance cameras, crossbars with three different areas available per side (0%, 50%, 100%), spare wheel on deck

Pedals and steering wheel inside the cabin

DRIVE CONTROL

**SAFETY SYSTEM** 

**OPTIONALS** 

## Front/Rear – on outriggers 0-50\*-100%







Pick & Carry - V < 3 km/h





<sup>\*</sup>optional

## 360° with outriggers at 100%



360° with outriggers at 0%



## 360° with outriggers at 50% (optional)



360° - on wheels





Ergonomic operator cabin



Indipendent crossbars and outriggers









Hydraulic winch 16T

Lashing points are considered as option.



VALLA MANITEX SRL Via Leonardo da Vinci 12 29016 - Cortemaggiore (PC) - ITALY



CH-6405 Immensee (SZ) contact@schuler-schuler.ch Telefon +41 41 854 7000 Telefax +41 41 854 7001 www.schuler-schuler.ch