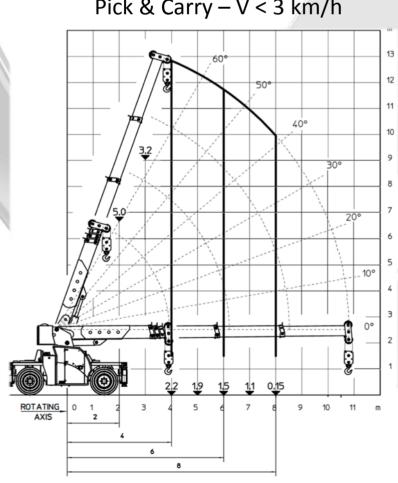

## Front/Rear – on outriggers 0-50\*-100%

Pick & Carry - V < 3 km/h

<sup>\*</sup>optional