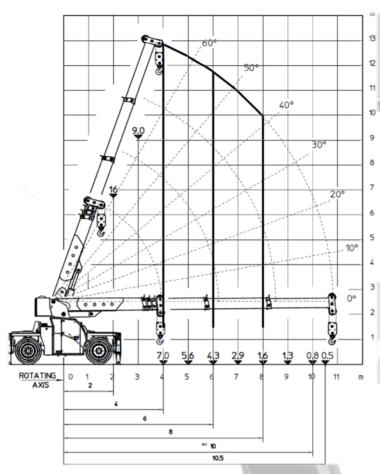

## **FEATURES**

MAX CAPACITY 16.000 kg
MAX BOOM EXTENSION 10,5 m
MAX BOOM ANGLE 70°
MINIMUM BOOM ANGLE 0°
WEIGHT 16.000 kg
CONFORMITY 2006/42 CE; 2014/30 CE; 2014/35 CE; 2000/14 CE; EN 13000

| CHASSIS        | 4 wheel, H shaped type structure made in quality steel.                                                                                                                                                       |
|----------------|---------------------------------------------------------------------------------------------------------------------------------------------------------------------------------------------------------------|
| OPERATOR CABIN | Ergonomic compliance, high glass surface, FOPS compliance (ISO 13000)                                                                                                                                         |
| WHEELS         | FRONT: n°2 pneumatic tyres 10.00 – R20"<br>REAR: n°2 pneumatic tyres 10.00 – R20"                                                                                                                             |
| TRACTION       | Hydrostatic, permanent all wheels drive system                                                                                                                                                                |
| SERVICE BRAKES | N°2 disc brakes in oil bath on forward axle<br>N°2 disc brakes in oil bath on rear axle                                                                                                                       |
| PARKING BRAKE  | S.A.H.R disc brakes in oil bath on forward axle                                                                                                                                                               |
| STEERING       | Double steering axles with three different configuration: rear steering mode, crab steering mode, articulate steering mode.                                                                                   |
| LIGHTS         | Automotive headlamps and working light                                                                                                                                                                        |
| TURRET         | 360° slewing feature                                                                                                                                                                                          |
| воом           | Manufactured in high quality steel, composed by four elements: main boom and three telescopic hydraulic sections, 16T hydraulic winch.                                                                        |
| FUEL           | 90l tank to refill with Diesel EN 590 only                                                                                                                                                                    |
| ENGINE         | In-line-4-cylinders Turbo Diesel - 74.5 kW @ 2200 rpm meets EU97/68 Stage IIIA, U.S. Epa Tier III or III-line-4-cylinders commonrail Turbo Diesel – 75 kW @ 2200 rpm meets EU97/68 Stage IV, U.S. Epa Tier IV |
| STABILIZATION  | 4 h-type outriggers installed on 4 indipendent h-type crossbars                                                                                                                                               |
| BOOM CONTROL   | CAN-bus joystick inside the cabin                                                                                                                                                                             |