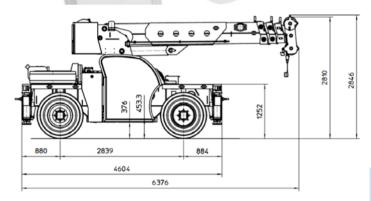

Diesel Carry-deck crane with 16.000 kg capacity

## **FEATURES**

MAX CAPACITY 16.000 kg
MAX BOOM EXTENSION 10,5 m
MAX BOOM ANGLE 70°
MINIMUM BOOM ANGLE 0°
WEIGHT 16.000 kg
CONFORMITY 2006/42 CE; 2014/30 CE; 2014/35 CE; 2000/14 CE; EN 13000

| CHASSIS        | 4 wheel, H shaped type structure made in quality steel.                                                                                                                                                       |
|----------------|---------------------------------------------------------------------------------------------------------------------------------------------------------------------------------------------------------------|
| OPERATOR CABIN | Ergonomic compliance, high glass surface, FOPS compliance (ISO 13000)                                                                                                                                         |
| WHEELS         | FRONT: n°2 pneumatic tyres 10.00 – R20"<br>REAR: n°2 pneumatic tyres 10.00 – R20"                                                                                                                             |
| TRACTION       | Hydrostatic, permanent all wheels drive system                                                                                                                                                                |
| SERVICE BRAKES | N°2 disc brakes in oil bath on forward axle<br>N°2 disc brakes in oil bath on rear axle                                                                                                                       |
| PARKING BRAKE  | S.A.H.R disc brakes in oil bath on forward axle                                                                                                                                                               |
| STEERING       | Double steering axles with three different configuration: rear steering mode, crab steering mode, articulate steering mode.                                                                                   |
| LIGHTS         | Automotive headlamps and working light                                                                                                                                                                        |
| TURRET         | 360° slewing feature                                                                                                                                                                                          |
| воом           | Manufactured in high quality steel, composed by four elements: main boom and three telescopic hydraulic sections, 16T hydraulic winch.                                                                        |
| FUEL           | 90l tank to refill with Diesel EN 590 only                                                                                                                                                                    |
| ENGINE         | In-line-4-cylinders Turbo Diesel - 74.5 kW @ 2200 rpm meets EU97/68 Stage IIIA, U.S. Epa Tier III or III-line-4-cylinders commonrail Turbo Diesel – 75 kW @ 2200 rpm meets EU97/68 Stage IV, U.S. Epa Tier IV |
| STABILIZATION  | 4 h-type outriggers installed on 4 indipendent h-type crossbars                                                                                                                                               |
| BOOM CONTROL   | CAN-bus joystick inside the cabin                                                                                                                                                                             |