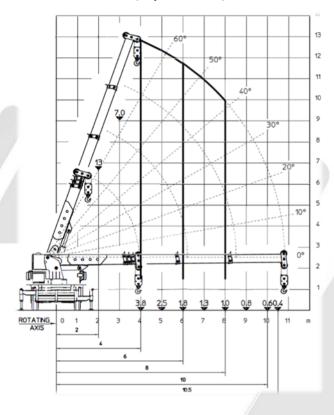

## 360° with outriggers at 50% (optional)

360° - on wheels

Ergonomic operator cabin

Indipendent crossbars and outriggers

Hydraulic winch 16T

Lashing points are considered as option.

VALLA MANITEX SRL Via Leonardo da Vinci 12 29016 - Cortemaggiore (PC) - ITALY