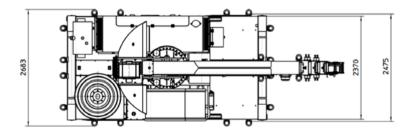

## **FEATURES**

MAX CAPACITY 16.000 kg
MAX BOOM EXTENSION 10,5 m
MAX BOOM ANGLE 70°
MINIMUM BOOM ANGLE 0°
WEIGHT 16.000 kg
CONFORMITY 2006/42 CE; 2014/30 CE; 2014/35 CE; 2000/14 CE; EN 13000

| CHASSIS        | 4 wheel, H shaped type structure made in quality steel.                                                                                                                                                       |
|----------------|---------------------------------------------------------------------------------------------------------------------------------------------------------------------------------------------------------------|
| OPERATOR CABIN | Ergonomic compliance, high glass surface, FOPS compliance (ISO 13000)                                                                                                                                         |
| WHEELS         | FRONT: n°2 pneumatic tyres 10.00 – R20"<br>REAR: n°2 pneumatic tyres 10.00 – R20"                                                                                                                             |
| TRACTION       | Hydrostatic, permanent all wheels drive system                                                                                                                                                                |
| SERVICE BRAKES | N°2 disc brakes in oil bath on forward axle<br>N°2 disc brakes in oil bath on rear axle                                                                                                                       |
| PARKING BRAKE  | S.A.H.R disc brakes in oil bath on forward axle                                                                                                                                                               |
| STEERING       | Double steering axles with three different configuration: rear steering mode, crab steering mode, articulate steering mode.                                                                                   |
| LIGHTS         | Automotive headlamps and working light                                                                                                                                                                        |
| TURRET         | 360° slewing feature                                                                                                                                                                                          |
| воом           | Manufactured in high quality steel, composed by four elements: main boom and three telescopic hydraulic sections, 16T hydraulic winch.                                                                        |
| FUEL           | 90l tank to refill with Diesel EN 590 only                                                                                                                                                                    |
| ENGINE         | In-line-4-cylinders Turbo Diesel - 74.5 kW @ 2200 rpm meets EU97/68 Stage IIIA, U.S. Epa Tier III or III-line-4-cylinders commonrail Turbo Diesel – 75 kW @ 2200 rpm meets EU97/68 Stage IV, U.S. Epa Tier IV |
| STABILIZATION  | 4 h-type outriggers installed on 4 indipendent h-type crossbars                                                                                                                                               |
| BOOM CONTROL   | CAN-bus joystick inside the cabin                                                                                                                                                                             |

## 360° with outriggers at 50% (optional)

360° - on wheels

Ergonomic operator cabin

Indipendent crossbars and outriggers

Hydraulic winch 16T

Lashing points are considered as option.

VALLA MANITEX SRL Via Leonardo da Vinci 12 29016 - Cortemaggiore (PC) - ITALY