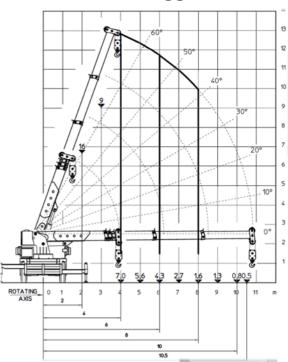

|

Electronic load moment indicator (LMI) with display for load, boom's position and boom's angle control.

Manual flying jib, radio remote control (for boom, turret, winch), InTouch system®, cabin air conditioning,

Tyco Ansul® fire extinguishing system, self-lubricating system, bonding reel, airport lights, collision avoidance cameras, crossbars with three different areas available per side (0%, 50%, 100%), spare wheel on deck

Pedals and steering wheel inside the cabin

DRIVE CONTROL

**SAFETY SYSTEM** 

**OPTIONALS** 

## Front/Rear – on outriggers 0-50\*-100%







Pick & Carry - V < 3 km/h





<sup>\*</sup>optional

## 360° with outriggers at 100%



360° with outriggers at 0%



## 360° with outriggers at 50% (optional)



360° - on wheels





Ergonomic operator cabin



Indipendent crossbars and outriggers









Hydraulic winch 16T

Lashing points are considered as option.



VALLA MANITEX SRL Via Leonardo da Vinci 12 29016 - Cortemaggiore (PC) - ITALY



CH-6405 Immensee (SZ) contact@schuler-schuler.ch Telefon +41 41 854 7000 Telefax +41 41 854 7001 www.schuler-schuler.ch