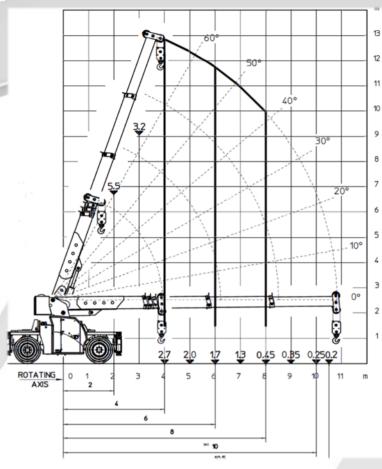

## **FEATURES**

MAX CAPACITY 16.000 kg
MAX BOOM EXTENSION 10,5 m
MAX BOOM ANGLE 70°
MINIMUM BOOM ANGLE 0°
WEIGHT 16.000 kg
CONFORMITY 2006/42 CE; 2014/30 CE; 2014/35 CE; 2000/14 CE; EN 13000

| CHASSIS        | 4 wheel, H shaped type structure made in quality steel.                                                                                                                                                       |
|----------------|---------------------------------------------------------------------------------------------------------------------------------------------------------------------------------------------------------------|
| OPERATOR CABIN | Ergonomic compliance, high glass surface, FOPS compliance (ISO 13000)                                                                                                                                         |
| WHEELS         | FRONT: n°2 pneumatic tyres 10.00 – R20"<br>REAR: n°2 pneumatic tyres 10.00 – R20"                                                                                                                             |
| TRACTION       | Hydrostatic, permanent all wheels drive system                                                                                                                                                                |
| SERVICE BRAKES | N°2 disc brakes in oil bath on forward axle<br>N°2 disc brakes in oil bath on rear axle                                                                                                                       |
| PARKING BRAKE  | S.A.H.R disc brakes in oil bath on forward axle                                                                                                                                                               |
| STEERING       | Double steering axles with three different configuration: rear steering mode, crab steering mode, articulate steering mode.                                                                                   |
| LIGHTS         | Automotive headlamps and working light                                                                                                                                                                        |
| TURRET         | 360° slewing feature                                                                                                                                                                                          |
| воом           | Manufactured in high quality steel, composed by four elements: main boom and three telescopic hydraulic sections, 16T hydraulic winch.                                                                        |
| FUEL           | 90l tank to refill with Diesel EN 590 only                                                                                                                                                                    |
| ENGINE         | In-line-4-cylinders Turbo Diesel - 74.5 kW @ 2200 rpm meets EU97/68 Stage IIIA, U.S. Epa Tier III or III-line-4-cylinders commonrail Turbo Diesel – 75 kW @ 2200 rpm meets EU97/68 Stage IV, U.S. Epa Tier IV |
| STABILIZATION  | 4 h-type outriggers installed on 4 indipendent h-type crossbars                                                                                                                                               |
| BOOM CONTROL   | CAN-bus joystick inside the cabin                                                                                                                                                                             |