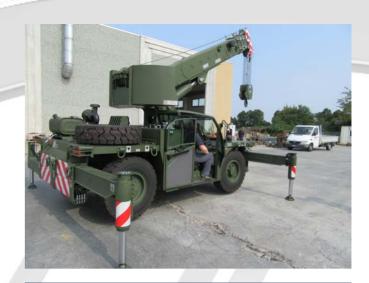

|

Electronic load moment indicator (LMI) with display for load, boom's position and boom's angle control.

Manual flying jib, radio remote control (for boom, turret, winch), InTouch system®, cabin air conditioning,

Tyco Ansul® fire extinguishing system, self-lubricating system, bonding reel, airport lights, collision avoidance cameras, crossbars with three different areas available per side (0%, 50%, 100%), spare wheel on deck

Pedals and steering wheel inside the cabin

DRIVE CONTROL

**SAFETY SYSTEM** 

**OPTIONALS** 

## Front/Rear – on outriggers 0-50\*-100%







Pick & Carry - V < 3 km/h





<sup>\*</sup>optional

## 360° with outriggers at 100%



360° with outriggers at 0%



## 360° with outriggers at 50% (optional)



360° - on wheels





Ergonomic operator cabin



Indipendent crossbars and outriggers









Hydraulic winch 16T

Lashing points are considered as option.



VALLA MANITEX SRL Via Leonardo da Vinci 12 29016 - Cortemaggiore (PC) - ITALY



CH-6405 Immensee (SZ) contact@schuler-schuler.ch Telefon +41 41 854 7000 Telefax +41 41 854 7001 www.schuler-schuler.ch