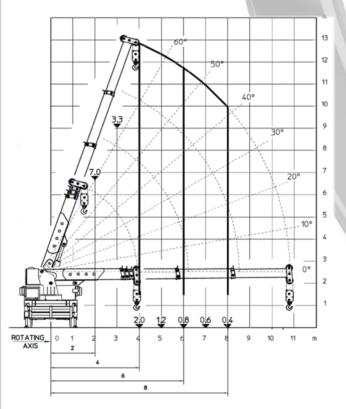

|

Electronic load moment indicator (LMI) with display for load, boom's position and boom's angle control.

Manual flying jib, radio remote control (for boom, turret, winch), InTouch system®, cabin air conditioning,

Tyco Ansul® fire extinguishing system, self-lubricating system, bonding reel, airport lights, collision avoidance cameras, crossbars with three different areas available per side (0%, 50%, 100%), spare wheel on deck

Pedals and steering wheel inside the cabin

DRIVE CONTROL

**SAFETY SYSTEM** 

**OPTIONALS** 

## Front/Rear – on outriggers 0-50\*-100%







Pick & Carry - V < 3 km/h





<sup>\*</sup>optional

## 360° with outriggers at 100%



360° with outriggers at 0%



## 360° with outriggers at 50% (optional)



360° - on wheels





Ergonomic operator cabin



Indipendent crossbars and outriggers









Hydraulic winch 16T

Lashing points are considered as option.



VALLA MANITEX SRL Via Leonardo da Vinci 12 29016 - Cortemaggiore (PC) - ITALY



CH-6405 Immensee (SZ) contact@schuler-schuler.ch Telefon +41 41 854 7000 Telefax +41 41 854 7001 www.schuler-schuler.ch